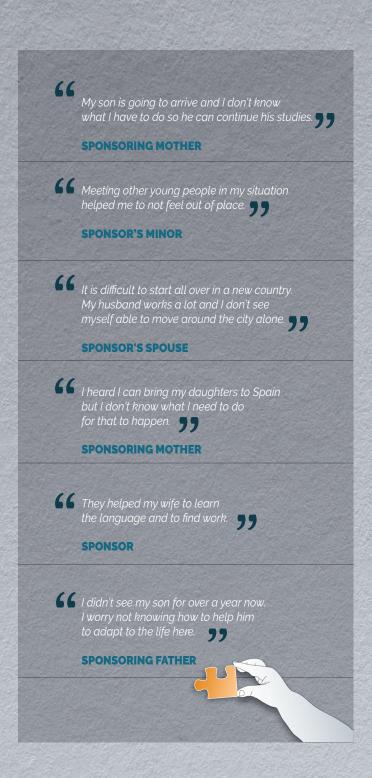

# You have doubts about the **administrative procedure** of family reunification.

- Your child has just arrived and you need information about the educational system, the recognition of his/her studies, reinforcement classes or leisure activities.
- After some time of separation, you are reunited with your child and you are **afraid of not being able to adapt** to your new life in A Coruña.
- Your partner just arrived in town and you don't have time to help him/her to **learn the language,** find a job or continue his/her studies?
- Your child or your partner have **difficulties to adapt** to his/her new life.